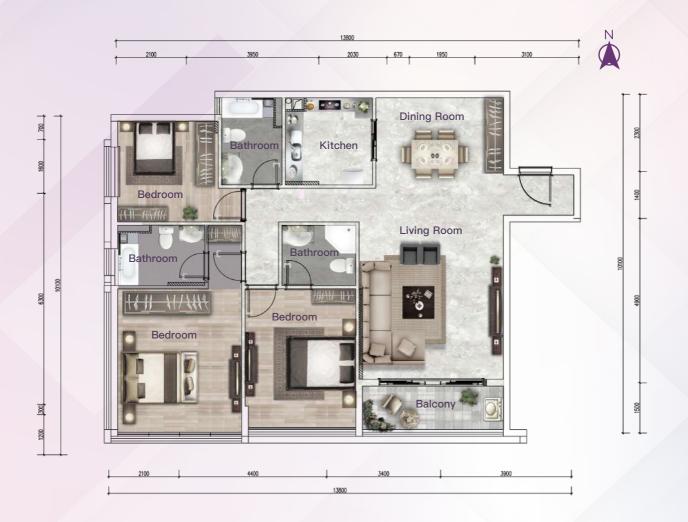

2 Bedrooms 1 Living Room 1 Kitchen

1 Bathroom

1 Balcony

Gross Area: 93.08m2 Net Area: 70.99m<sup>2</sup>

© 8 12345 99

9 #616, Russian Federation Blvd, Sangkat Tuek Thla, Khan Sen Sok, Phnom Penh

1/3#

1 Bedroom1 Living Room1 Kitchen1 Bathroom

1 Balcony

Gross Area: 50.02m² Net Area: 38.15m²

1/3#

3 Bedrooms 1 Living Room 1 Kitchen 2 Bathrooms 1 Balcony

Gross Area: 113.49m² Net Area: 86.56m²

#### + THE TERRACE RESIDENCE |-

2 Bedrooms 1 Living Room 1 Kitchen

2 Bathrooms

1 Balcony

Gross Area: 81.13m2 Net Area: 61.88m<sup>2</sup>

3 Bedrooms 1 Living Room 1 Kitchen 3 Bathrooms 1 Balcony

Gross Area: 154.3m² Net Area: 117.7m²