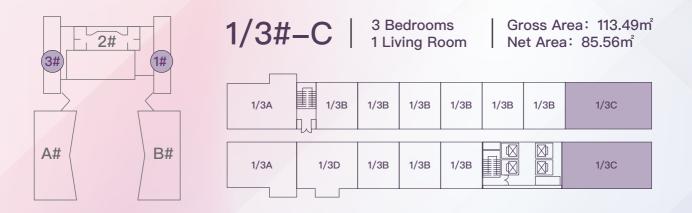

1 Balcony

Gross Area: 50.02m² Net Area: 38.15m²

1/3#

3 Bedrooms 1 Living Room 1 Kitchen 2 Bathrooms 1 Balcony

Gross Area: 113.49m² Net Area: 86.56m²