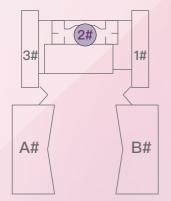

2 Bedrooms 1 Living Room 1 Kitchen

1 Bathroom

1 Balcony

Gross Area: 93.08m2 Net Area: 70.99m<sup>2</sup>

© 8 12345 99

9 #616, Russian Federation Blvd, Sangkat Tuek Thla, Khan Sen Sok, Phnom Penh

1/3#

1 Bedroom1 Living Room1 Kitchen1 Bathroom

1 Balcony

Gross Area: 50.02m² Net Area: 38.15m²

1/3#

3 Bedrooms 1 Living Room 1 Kitchen 2 Bathrooms 1 Balcony

Gross Area: 113.49m² Net Area: 86.56m²

#### + THE TERRACE RESIDENCE |-

2 Bedrooms 1 Living Room 1 Kitchen

2 Bathrooms

1 Balcony

Gross Area: 81.13m2 Net Area: 61.88m<sup>2</sup>

3 Bedrooms 1 Living Room 1 Kitchen 3 Bathrooms 1 Balcony

Gross Area: 154.3m² Net Area: 117.7m²

2#-A | 3 Bedrooms 1 Living Room

2A 

Gross Area: 154.3m2

Net Area: 117.7m<sup>2</sup>

3 Bedrooms 1 Living Room 1 Kitchen

3 Bathrooms

1 Balcony

Gross Area: 157.47m<sup>2</sup> Net Area: 120.1m2

2#-B | 3 Bedrooms 1 Living Room

2A 2E 2E 2A 2A 2B 2C 2D 2D 2C 2B

Gross Area: 157.47m2

Net Area: 120.1m<sup>2</sup>

The house type involved in this publicity material is for reference only. Its decoration, furniture, furnishings and other non-delivery standards are not within the scope of delivery. The area size, functional layout, space division, door and window/pipe well shape and location of different house types are different; the local structure, area, etc. of the same house type may also be different due to the differences in buildings, floors, units, etc., subject to the final approved drawings and the agreement of the sales contract.

2#

2 Bedrooms 1 Living Room 1 Kitchen 2 Bathrooms 1 Balcony

Gross Area: 107.24m² Net Area: 81.79m²

2#-C | 2 Bedrooms 1 Living Room

Gross Area: 107.24m2

Net Area: 81.79m²

The house type involved in this publicity material is for reference only. Its decoration, furniture, furnishings and other non-delivery standards are not within the scope of delivery. The area size, functional layout, space division, door and window/pipe well shape and location of different house types are different; the local structure, area, etc. of the same house type may also be different due to the differences in buildings, floors, units, etc., subject to the final approved drawings and the agreement of the sales contract.

2 Bedrooms 1 Living Room 1 Kitchen

2 Bathrooms

1 Balcony

Gross Area: 102.87m2 Net Area: 78.46m<sup>2</sup>

2#-D | 2 Bedrooms 1 Living Room

2E 2E 2A 2A 2C 2B

Gross Area: 102.87m<sup>2</sup>

Net Area: 78.46m<sup>2</sup>

2A

2B

3 Bedrooms 1 Living Room 1 Kitchen

3 Bathrooms

1 Balcony

Gross Area: 133.38m2 Net Area: 101.73m<sup>2</sup>

2#-E 3 Bedrooms 1 Living Room | Gross Area: 133.38m² Net Area: 101.73m²