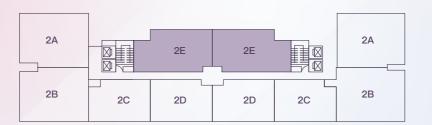

2#-B | 3 Bedrooms 1 Living Room

2A 2E 2E 2A 2A 2B 2C 2D 2D 2C 2B

Gross Area: 157.47m2

Net Area: 120.1m<sup>2</sup>

The house type involved in this publicity material is for reference only. Its decoration, furniture, furnishings and other non-delivery standards are not within the scope of delivery. The area size, functional layout, space division, door and window/pipe well shape and location of different house types are different; the local structure, area, etc. of the same house type may also be different due to the differences in buildings, floors, units, etc., subject to the final approved drawings and the agreement of the sales contract.

2 Bedrooms 1 Living Room 1 Kitchen

2 Bathrooms

1 Balcony

Gross Area: 102.87m2 Net Area: 78.46m<sup>2</sup>

2#-D | 2 Bedrooms 1 Living Room

2E 2E 2A 2A 2C 2B

Gross Area: 102.87m<sup>2</sup>

Net Area: 78.46m<sup>2</sup>