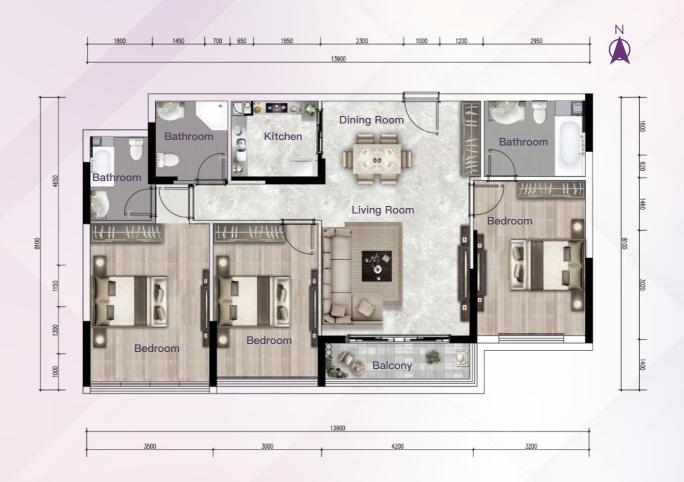

2#-A | 3 Bedrooms 1 Living Room

2A 

Gross Area: 154.3m2

Net Area: 117.7m<sup>2</sup>

3 Bedrooms 1 Living Room 1 Kitchen

3 Bathrooms

1 Balcony

Gross Area: 157.47m<sup>2</sup> Net Area: 120.1m2