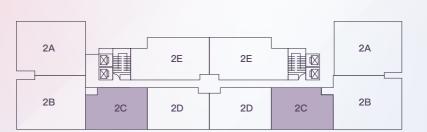

2#-A | 3 Bedrooms 1 Living Room

2A 

Gross Area: 154.3m2

Net Area: 117.7m<sup>2</sup>

3 Bedrooms 1 Living Room 1 Kitchen

3 Bathrooms

1 Balcony

Gross Area: 157.47m<sup>2</sup> Net Area: 120.1m2

2#-B | 3 Bedrooms 1 Living Room

2A 2E 2E 2A 2A 2B 2C 2D 2D 2C 2B

Gross Area: 157.47m2

Net Area: 120.1m<sup>2</sup>

The house type involved in this publicity material is for reference only. Its decoration, furniture, furnishings and other non-delivery standards are not within the scope of delivery. The area size, functional layout, space division, door and window/pipe well shape and location of different house types are different; the local structure, area, etc. of the same house type may also be different due to the differences in buildings, floors, units, etc., subject to the final approved drawings and the agreement of the sales contract.

2#

2 Bedrooms 1 Living Room 1 Kitchen 2 Bathrooms 1 Balcony

Gross Area: 107.24m² Net Area: 81.79m²

2#-C | 2 Bedrooms 1 Living Room

Gross Area: 107.24m2

Net Area: 81.79m²

The house type involved in this publicity material is for reference only. Its decoration, furniture, furnishings and other non-delivery standards are not within the scope of delivery. The area size, functional layout, space division, door and window/pipe well shape and location of different house types are different; the local structure, area, etc. of the same house type may also be different due to the differences in buildings, floors, units, etc., subject to the final approved drawings and the agreement of the sales contract.

2 Bedrooms 1 Living Room 1 Kitchen

2 Bathrooms

1 Balcony

Gross Area: 102.87m2 Net Area: 78.46m<sup>2</sup>

2#-D | 2 Bedrooms 1 Living Room

2E 2E 2A 2A 2C 2B

Gross Area: 102.87m<sup>2</sup>

Net Area: 78.46m<sup>2</sup>

2A

2B

3 Bedrooms 1 Living Room 1 Kitchen

3 Bathrooms

1 Balcony

Gross Area: 133.38m2 Net Area: 101.73m<sup>2</sup>

2#-E 3 Bedrooms 1 Living Room | Gross Area: 133.38m² Net Area: 101.73m²