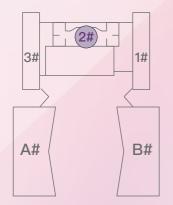

2 Bedrooms 1 Living Room 1 Kitchen

1 Bathroom

1 Balcony

Gross Area: 93.08m2 Net Area: 70.99m<sup>2</sup>

© 8 12345 99

9 #616, Russian Federation Blvd, Sangkat Tuek Thla, Khan Sen Sok, Phnom Penh

1/3#

1 Bedroom1 Living Room1 Kitchen1 Bathroom

1 Balcony

Gross Area: 50.02m² Net Area: 38.15m²

1/3#

3 Bedrooms 1 Living Room 1 Kitchen 2 Bathrooms 1 Balcony

Gross Area: 113.49m² Net Area: 86.56m²