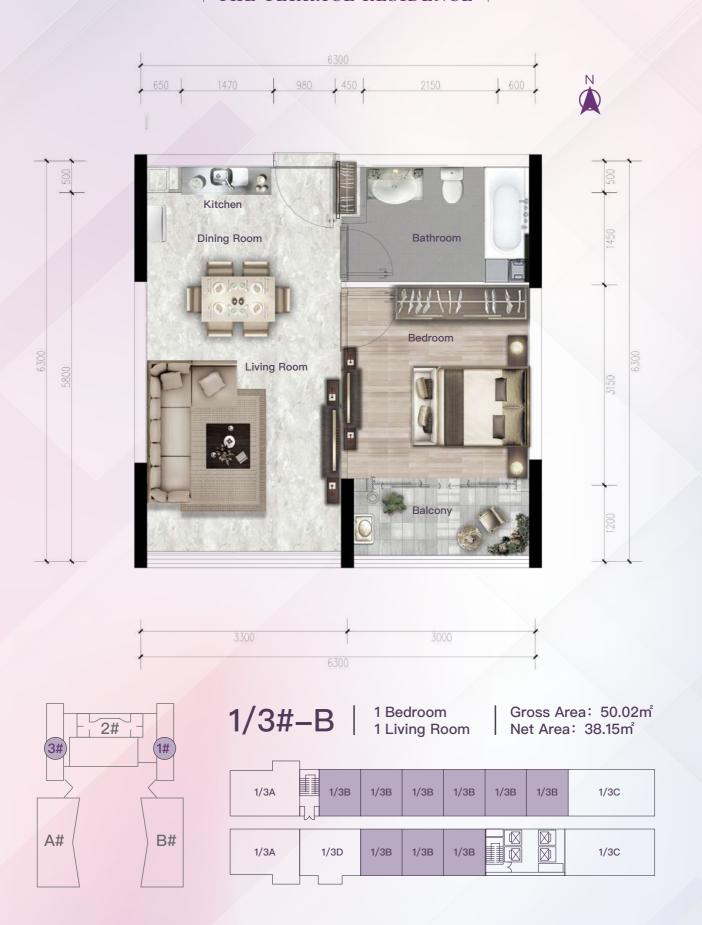

1 Balcony

Gross Area: 50.02m² Net Area: 38.15m²

1/3#

3 Bedrooms 1 Living Room 1 Kitchen 2 Bathrooms 1 Balcony

Gross Area: 113.49m² Net Area: 86.56m²