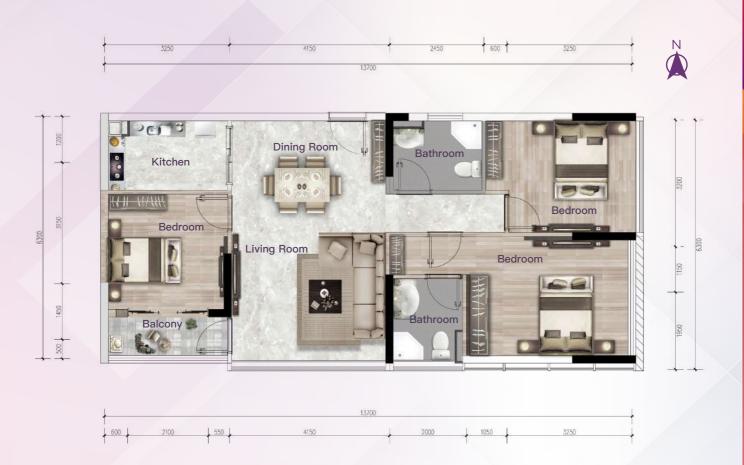

1 Balcony

Gross Area: 50.02m² Net Area: 38.15m²

1/3#

3 Bedrooms 1 Living Room 1 Kitchen 2 Bathrooms 1 Balcony

Gross Area: 113.49m² Net Area: 86.56m²