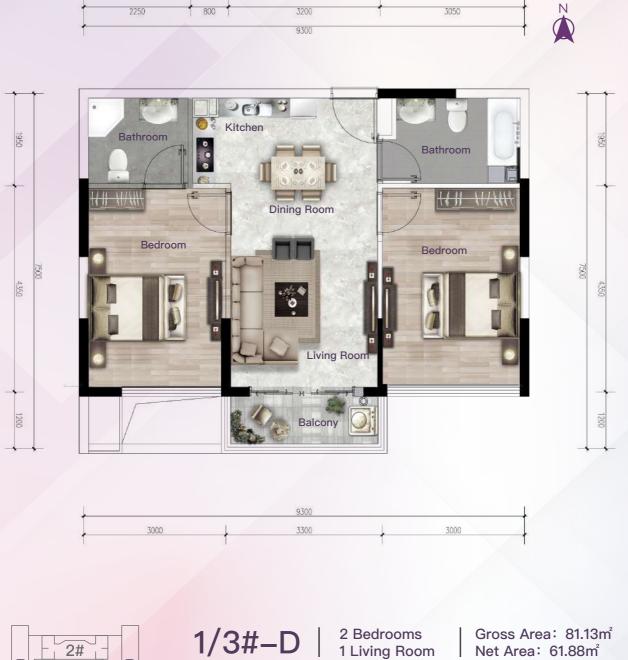

#### + THE TERRACE RESIDENCE |-

2 Bedrooms 1 Living Room 1 Kitchen

2 Bathrooms

1 Balcony

Gross Area: 81.13m2 Net Area: 61.88m<sup>2</sup>

3 Bedrooms 1 Living Room 1 Kitchen 3 Bathrooms 1 Balcony

Gross Area: 154.3m² Net Area: 117.7m²