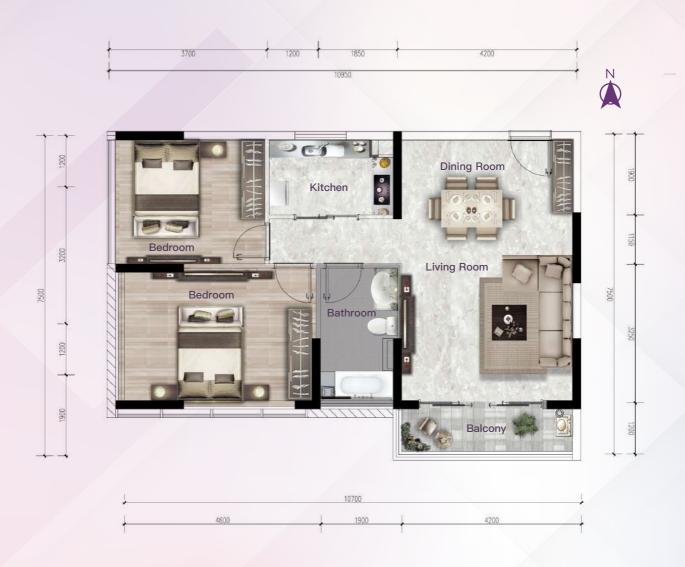

2 Bedrooms 1 Living Room 1 Kitchen

1 Bathroom

1 Balcony

Gross Area: 93.08m2 Net Area: 70.99m<sup>2</sup>

© 8 12345 99

9 #616, Russian Federation Blvd, Sangkat Tuek Thla, Khan Sen Sok, Phnom Penh

1/3#

1 Bedroom1 Living Room1 Kitchen1 Bathroom