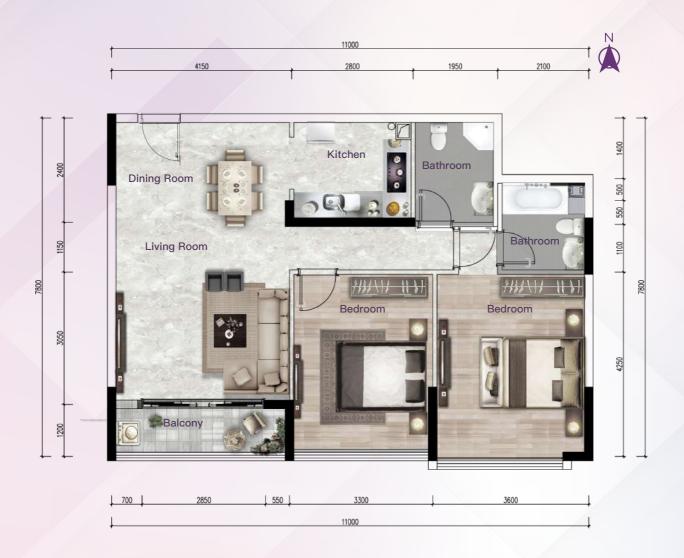

#### + THE TERRACE RESIDENCE |-

2 Bedrooms 1 Living Room 1 Kitchen

2 Bathrooms

1 Balcony

Gross Area: 81.13m2 Net Area: 61.88m<sup>2</sup>

3 Bedrooms 1 Living Room 1 Kitchen 3 Bathrooms 1 Balcony

Gross Area: 154.3m² Net Area: 117.7m²