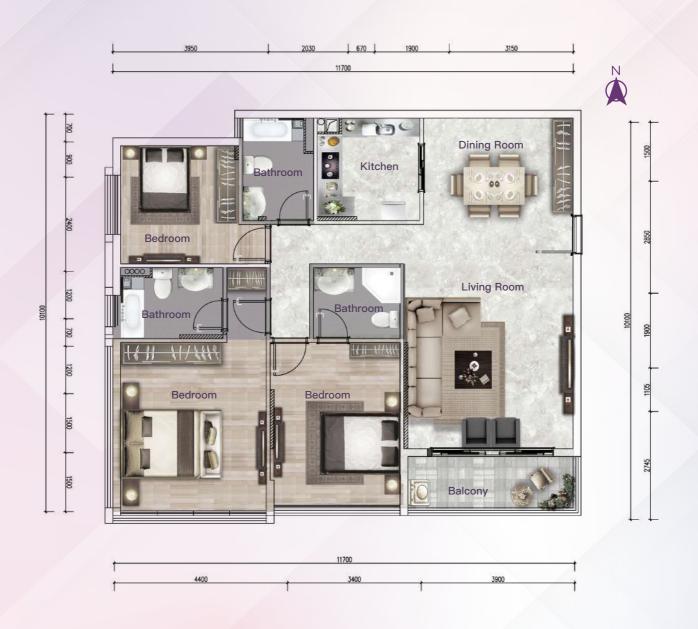

2 Bedrooms 1 Living Room 1 Kitchen

1 Bathroom

1 Balcony

Gross Area: 93.08m2 Net Area: 70.99m<sup>2</sup>



© 8 12345 99



9 #616, Russian Federation Blvd, Sangkat Tuek Thla, Khan Sen Sok, Phnom Penh







1/3#

1 Bedroom1 Living Room1 Kitchen1 Bathroom

1 Balcony

Gross Area: 50.02m² Net Area: 38.15m²











1/3#

3 Bedrooms 1 Living Room 1 Kitchen 2 Bathrooms 1 Balcony

Gross Area: 113.49m² Net Area: 86.56m²







#### + THE TERRACE RESIDENCE |-









2 Bedrooms 1 Living Room 1 Kitchen

2 Bathrooms

1 Balcony

Gross Area: 81.13m2 Net Area: 61.88m<sup>2</sup>















3 Bedrooms 1 Living Room 1 Kitchen 3 Bathrooms 1 Balcony

Gross Area: 154.3m² Net Area: 117.7m²











2#-A | 3 Bedrooms 1 Living Room

2A 

Gross Area: 154.3m2

Net Area: 117.7m<sup>2</sup>





3 Bedrooms 1 Living Room 1 Kitchen

3 Bathrooms

1 Balcony

Gross Area: 157.47m<sup>2</sup> Net Area: 120.1m2











2#-B | 3 Bedrooms 1 Living Room

2A 2E 2E 2A 2A 2B 2C 2D 2D 2C 2B

Gross Area: 157.47m2

Net Area: 120.1m<sup>2</sup>

The house type involved in this publicity material is for reference only. Its decoration, furniture, furnishings and other non-delivery standards are not within the scope of delivery. The area size, functional layout, space division, door and window/pipe well shape and location of different house types are different; the local structure, area, etc. of the same house type may also be different due to the differences in buildings, floors, units, etc., subject t