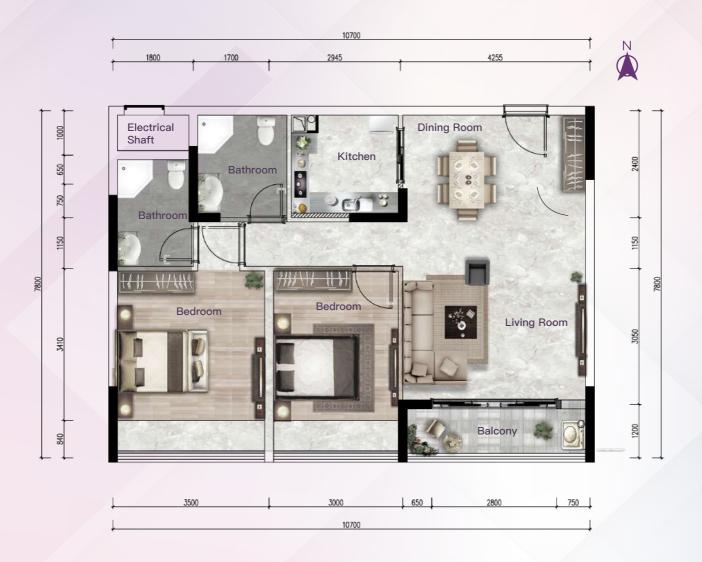

2 Bedrooms 1 Living Room 1 Kitchen

1 Bathroom

1 Balcony

Gross Area: 93.08m2 Net Area: 70.99m<sup>2</sup>

© 8 12345 99

9 #616, Russian Federation Blvd, Sangkat Tuek Thla, Khan Sen Sok, Phnom Penh

1/3#

1 Bedroom1 Living Room1 Kitchen1 Bathroom

1 Balcony

Gross Area: 50.02m² Net Area: 38.15m²

1/3#

3 Bedrooms 1 Living Room 1 Kitchen 2 Bathrooms 1 Balcony

Gross Area: 113.49m² Net Area: 86.56m²