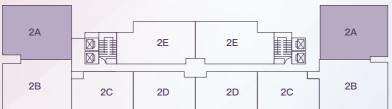

2#-A | 3 Bedrooms 1 Living Room

2A 

Gross Area: 154.3m2

Net Area: 117.7m<sup>2</sup>

3 Bedrooms 1 Living Room 1 Kitchen

3 Bathrooms

1 Balcony

Gross Area: 157.47m<sup>2</sup> Net Area: 120.1m2

2#-B | 3 Bedrooms 1 Living Room

2A 2E 2E 2A 2A 2B 2C 2D 2D 2C 2B

Gross Area: 157.47m2

Net Area: 120.1m<sup>2</sup>

The house type involved in this publicity material is for reference only. Its decoration, furniture, furnishings and other non-delivery standards are not within the scope of delivery. The area size, functional layout, space division, door and window/pipe well shape and location of different house types are different; the local structure, area, etc. of the same house type may also be different due to the differences in buildings, floors, units, etc., subject to the final approved drawings and the agreement of the sales contract.

2 Bedrooms 1 Living Room 1 Kitchen

2 Bathrooms

1 Balcony

Gross Area: 102.87m2 Net Area: 78.46m<sup>2</sup>

2#-D | 2 Bedrooms 1 Living Room

2E 2E 2A 2A 2C 2B

Gross Area: 102.87m<sup>2</sup>

Net Area: 78.46m<sup>2</sup>

2A

2B

3 Bedrooms 1 Living Room 1 Kitchen

3 Bathrooms

1 Balcony

Gross Area: 133.38m2 Net Area: 101.73m<sup>2</sup>

2#-E 3 Bedrooms 1 Living Room | Gross Area: 133.38m² Net Area: 101.73m²